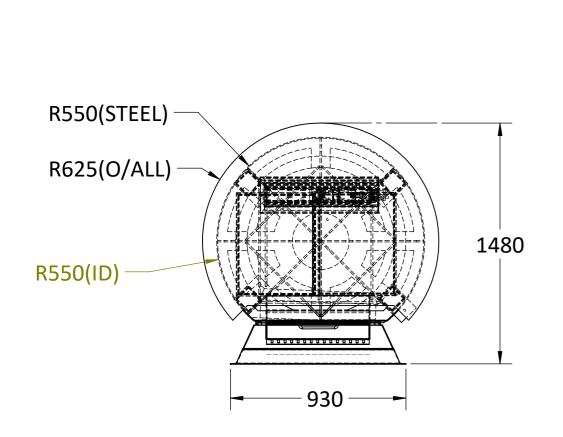

| Manufacturer           | Phoenix Prime Focus, Australia                                                                                                                                                                                                                                                                                                                                          |                                                                  |  |
|------------------------|-------------------------------------------------------------------------------------------------------------------------------------------------------------------------------------------------------------------------------------------------------------------------------------------------------------------------------------------------------------------------|------------------------------------------------------------------|--|
| Model No.              | DK900JC                                                                                                                                                                                                                                                                                                                                                                 |                                                                  |  |
| Description            | Round Duck Oven with Stone Hearth Floor                                                                                                                                                                                                                                                                                                                                 |                                                                  |  |
| Purpose                | Oven used to cook Peking Duck, Char Sui Pork, other Meats and Dishes                                                                                                                                                                                                                                                                                                    |                                                                  |  |
| Fuel Options           | Full Gas, Combination Gas & Wood                                                                                                                                                                                                                                                                                                                                        |                                                                  |  |
| Gas Requirements       | 70mJ (66,650 Btu) Thermostatically Controlled Infinity Gas Display Burner                                                                                                                                                                                                                                                                                               |                                                                  |  |
| Exhaust Requirements   | Under Canopy/Hood or Direct Connect via Phoenix Flue Transition with Particle Filter and fitted with Thermal Interlock Sensor, to a grease rated exhaust fitted with a suitable power fan (supplied by others) The exhaust is best in a dedicated system. It is critical that ductwork be installed in accordance with local regulations.                               |                                                                  |  |
| External Dimensions    | 1250mm (Diameter) x 1888mm (H)                                                                                                                                                                                                                                                                                                                                          | Oven Weight (Approx.) 1400kg                                     |  |
| Internal Dimensions    | 900mm Diameter                                                                                                                                                                                                                                                                                                                                                          |                                                                  |  |
| MEP Ratings            | Gas Connection: 19mm (3/4") Line<br>Electrical (wall socket): 230-240V (Single Phase)<br>10amp                                                                                                                                                                                                                                                                          | Exhaust Connection: 300mm x 300mm Universal Duct. 700L/s. 150 Pa |  |
| Compliance             | The oven and gas system are CE & AGA compliant                                                                                                                                                                                                                                                                                                                          |                                                                  |  |
| Warranty               | 4 Year Structural Guarantee, 12 Months for Gas System & Components                                                                                                                                                                                                                                                                                                      |                                                                  |  |
| Safety Notes           | The oven must be vented in accordance with local and/or national codes All gas systems fitted with flame failure, thermal interlock sensor and pressure differential switch for safety Oven facade/enclosure is to be constructed from non-combustible (fire-rated) materials Ventilated access panels required both above and below the oven (min. size 600mm x 600mm) |                                                                  |  |
| Manufacturer Materials | High quality ceramic materials fully enclosed in a 5mm mild steel external shell. One piece cast ceramic ceiling. The cooking surface is constructed using high quality ceramic alumina bricks                                                                                                                                                                          |                                                                  |  |