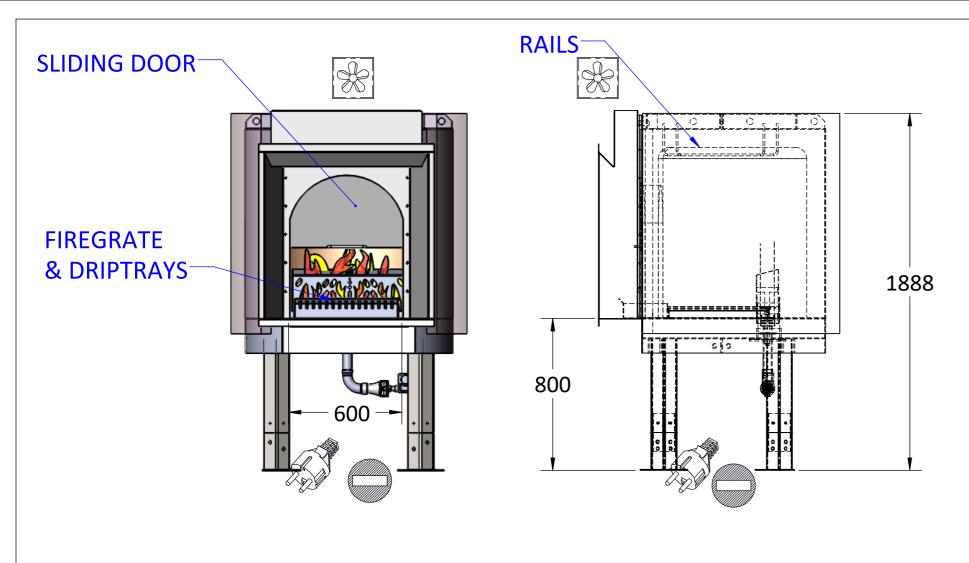

| Manufacturer           | Phoenix Prime Focus, Australia                                                                                                                                                                                                                                                                                                                                          |                                                                  |  |
|------------------------|-------------------------------------------------------------------------------------------------------------------------------------------------------------------------------------------------------------------------------------------------------------------------------------------------------------------------------------------------------------------------|------------------------------------------------------------------|--|
| Model No.              | DK900JC                                                                                                                                                                                                                                                                                                                                                                 |                                                                  |  |
| Description            | Round Duck Oven with Stone Hearth Floor                                                                                                                                                                                                                                                                                                                                 |                                                                  |  |
| Purpose                | Oven used to cook Peking Duck, Char Sui Pork, other Meats and Dishes                                                                                                                                                                                                                                                                                                    |                                                                  |  |
| Fuel Options           | Full Gas, Combination Gas & Wood                                                                                                                                                                                                                                                                                                                                        |                                                                  |  |
| Gas Requirements       | 70mJ (66,650 Btu) Thermostatically Controlled Infinity Gas Display Burner                                                                                                                                                                                                                                                                                               |                                                                  |  |
| Exhaust Requirements   | Under Canopy/Hood or Direct Connect via Phoenix Flue Transition with Particle Filter and fitted with Thermal Interlock Sensor, to a grease rated exhaust fitted with a suitable power fan (supplied by others) The exhaust is best in a dedicated system. It is critical that ductwork be installed in accordance with local regulations.                               |                                                                  |  |
| External Dimensions    | 1250mm (Diameter) x 1888mm (H)                                                                                                                                                                                                                                                                                                                                          | Oven Weight (Approx.) 1400kg                                     |  |
| Internal Dimensions    | 900mm Diameter                                                                                                                                                                                                                                                                                                                                                          |                                                                  |  |
| MEP Ratings            | Gas Connection: 19mm (3/4") Line<br>Electrical (wall socket): 230-240V (Single Phase)<br>10amp                                                                                                                                                                                                                                                                          | Exhaust Connection: 300mm x 300mm Universal Duct. 700L/s. 150 Pa |  |
| Compliance             | The oven and gas system are CE & AGA compliant                                                                                                                                                                                                                                                                                                                          |                                                                  |  |
| Warranty               | 4 Year Structural Guarantee, 12 Months for Gas System & Components                                                                                                                                                                                                                                                                                                      |                                                                  |  |
| Safety Notes           | The oven must be vented in accordance with local and/or national codes All gas systems fitted with flame failure, thermal interlock sensor and pressure differential switch for safety Oven facade/enclosure is to be constructed from non-combustible (fire-rated) materials Ventilated access panels required both above and below the oven (min. size 600mm x 600mm) |                                                                  |  |
| Manufacturer Materials | High quality ceramic materials fully enclosed in a 5mm mild steel external shell. One piece cast ceramic ceiling. The cooking surface is constructed using high quality ceramic alumina bricks                                                                                                                                                                          |                                                                  |  |

## STANDARD FEATURES & OPTIONS

- Thermostatically controlled gas system with easy to use compact digital temperature control panel, remote mount option available.
- Unique exhaust design with advanced safety features.
- Traditional style fire grate for oven mouth.
- Accessory Kit: removable SS drip tray, hooks and tool set.
- 1 Piece Stainless Steel Hearth and Lintel surround for oven mouth. Easy and safe integration with architectural facade.
- 2 Part assembly for easy installation. All ovens can be designed for transport through doorways, lifts & staircases.
   (Please advise prior to order as alteration may be required)
- Internal Spotlight included as a standard feature.
- Flue transition with flame resistant particle filter.
- Optional extras available: viewing window.
- · Various facades and external cladding options.

## **FEATURES:**

**AUTOMATIC GAS SYSTEM DRIP TRAYS & FIREGRATE** 3 x HANGING RAILS (<12 DUCK) **EXHAUST OPTION FOR CANOPY** INTERNAL OVEN LIGHT.

DK900JC

**SPECIFICATION SHEET** 

THE INFORMATION CONTAINED IN THIS DRAWING
IS THE SOLE PROPERTY OF PHOENIX PRIME FOCUS PTY LTD
ANY REPRODUCTION IN PART OR AS A WHOLE
WITHOUT THE WRITTEN PERMISSION OF
PHOENIX PRIME FOCUS PTY LTD