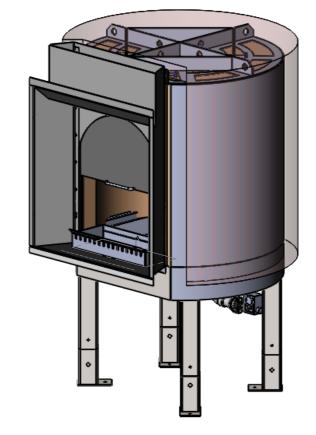

## STANDARD FEATURES & OPTIONS

- Thermostatically controlled gas system with easy to use compact digital temperature control panel, remote mount option available.
- Unique exhaust design with advanced safety features.
- Traditional style fire grate for oven mouth.
- Accessory Kit: removable SS drip tray, hooks and tool set.
- 1 Piece Stainless Steel Hearth and Lintel surround for oven mouth. Easy and safe integration with architectural facade.
- 2 Part assembly for easy installation. All ovens can be designed for transport through doorways, lifts & staircases.
   (Please advise prior to order as alteration may be required)
- Internal Spotlight included as a standard feature.
- Flue transition with flame resistant particle filter.
- Optional extras available: viewing window.
- · Various facades and external cladding options.

## **FEATURES:**

**AUTOMATIC GAS SYSTEM DRIP TRAYS & FIREGRATE** 3 x HANGING RAILS (<12 DUCK) **EXHAUST OPTION FOR CANOPY** INTERNAL OVEN LIGHT.

DK900JC

**SPECIFICATION SHEET** 

THE INFORMATION CONTAINED IN THIS DRAWING
IS THE SOLE PROPERTY OF PHOENIX PRIME FOCUS PTY LTD
ANY REPRODUCTION IN PART OR AS A WHOLE
WITHOUT THE WRITTEN PERMISSION OF
PHOENIX PRIME FOCUS PTY LTD