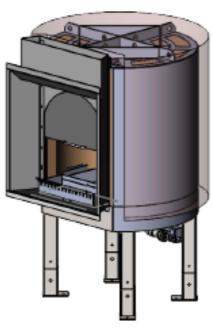

Approx. 6 DUCK CAPACITY

Cooking Time 50 - 60 mins (based on oven operating at 325° C)

Sample image only, details and finishes may vary. Refer to technical drawing over.

**OVEN MASS:** 

TOP SECTION: ~865kgs. BASE SECTION: ~430kgs.