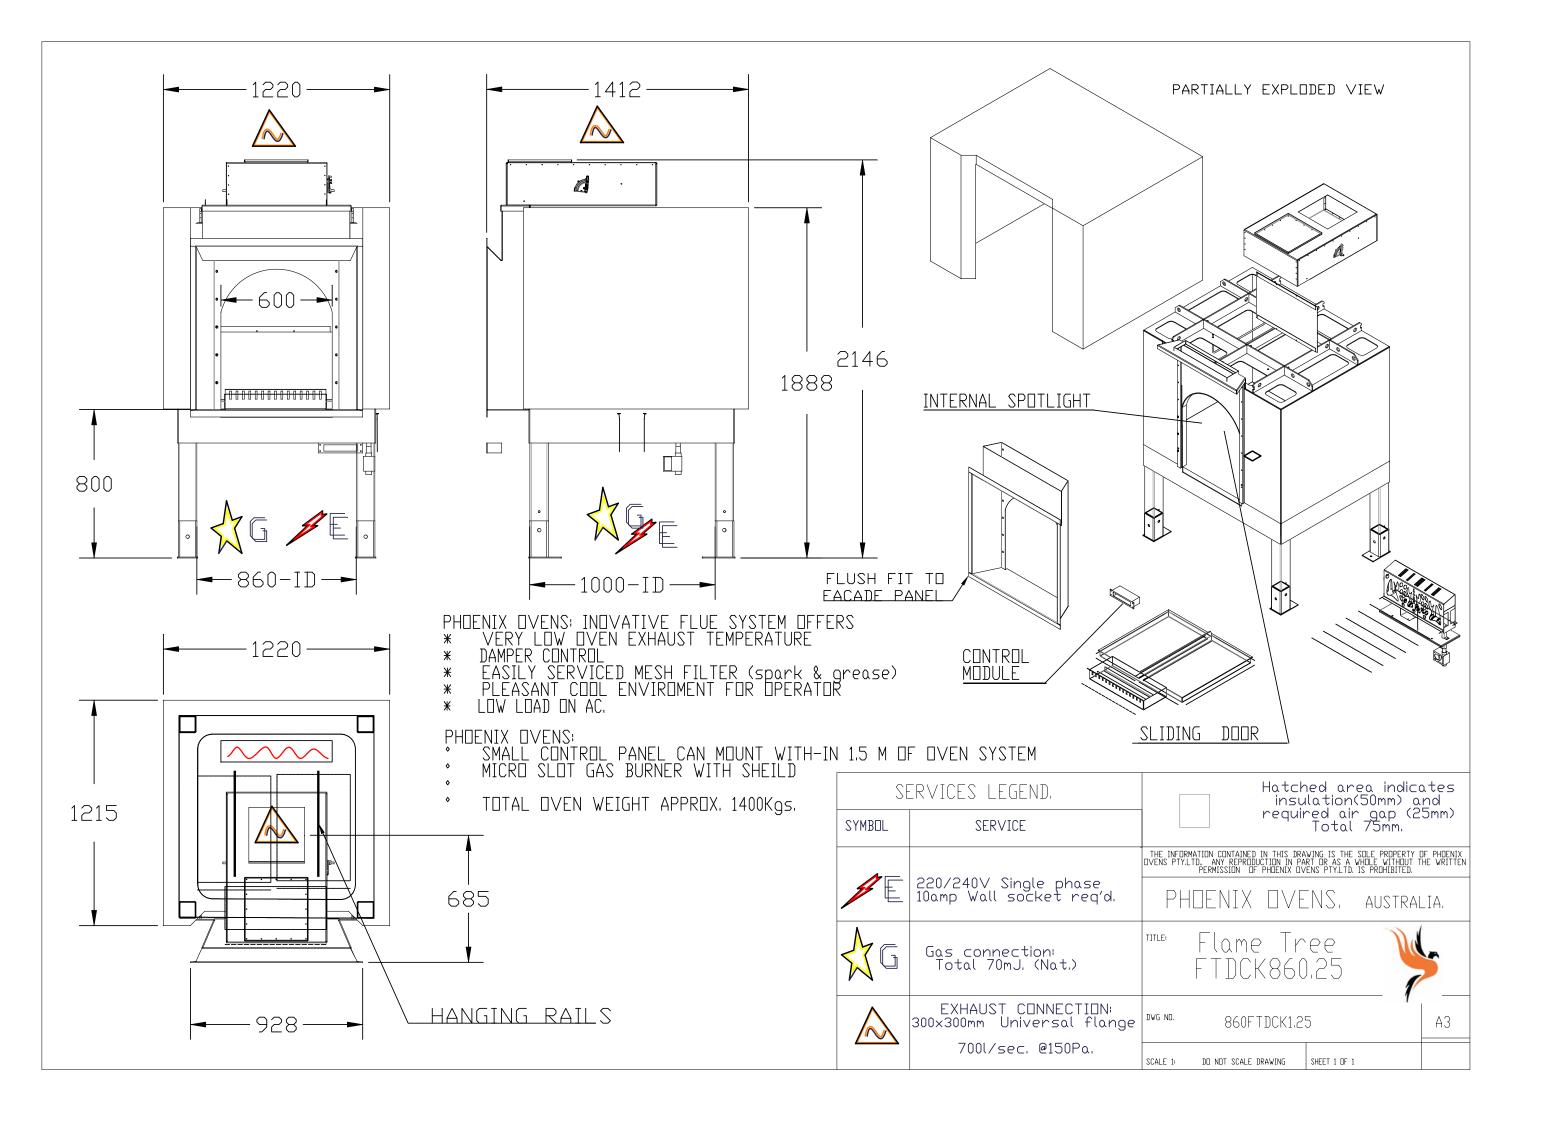

| Manufacturer           | Phoenix Ovens, Australia                                                                                                                                                                                                                                                                                                                                                |                                                                  |
|------------------------|-------------------------------------------------------------------------------------------------------------------------------------------------------------------------------------------------------------------------------------------------------------------------------------------------------------------------------------------------------------------------|------------------------------------------------------------------|
| Model No.              | DK860FT                                                                                                                                                                                                                                                                                                                                                                 |                                                                  |
| Description            | Rectangular Duck Oven with Stone Hearth Floor                                                                                                                                                                                                                                                                                                                           |                                                                  |
| Purpose                | Oven used to cook Peking Duck, Char Sui Pork, other Meats and Dishes                                                                                                                                                                                                                                                                                                    |                                                                  |
| Fuel Options           | Full Gas, Combination Gas & Wood                                                                                                                                                                                                                                                                                                                                        |                                                                  |
| Gas Requirements       | 70mJ (66,650 Btu) Thermostatically Controlled Infinity Gas Display Burner                                                                                                                                                                                                                                                                                               |                                                                  |
| Exhaust Requirements   | Under Canopy/Hood or Direct Connect via Phoenix Flue Transition with Particle Filter and fitted with Thermal Interlock Sensor, to a grease rated exhaust fitted with a suitable power fan (supplied by others)  The exhaust is best in a dedicated system. It is critical that ductwork be installed in accordance with local regulations.                              |                                                                  |
| External Dimensions    | 1220mm (W) x 1412mm (D) x 2146mm (H)                                                                                                                                                                                                                                                                                                                                    | Oven Weight (Approx.) 1400kg                                     |
| Internal Dimensions    | 860mm (W) x 1000mm (D) – Approx. Floor Area 0.5m <sup>2</sup>                                                                                                                                                                                                                                                                                                           |                                                                  |
| MEP Ratings            | Gas Connection: 19mm (3/4") Line<br>Electrical (wall socket): 230–240V (Single Phase)<br>10amp                                                                                                                                                                                                                                                                          | Exhaust Connection: 300mm x 300mm Universal Duct. 700L/s. 150 Pa |
| Compliance             | The oven and gas system are CE & AGA compliant                                                                                                                                                                                                                                                                                                                          |                                                                  |
| Warranty               | 4 Year Structural Guarantee, 12 Months for Gas System & Components                                                                                                                                                                                                                                                                                                      |                                                                  |
| Safety Notes           | The oven must be vented in accordance with local and/or national codes All gas systems fitted with flame failure, thermal interlock sensor and pressure differential switch for safety Oven façade/enclosure is to be constructed from non-combustible (fire-rated) materials Ventilated access panels required both above and below the oven (min. size 600mm x 600mm) |                                                                  |
| Manufacturer Materials | High quality ceramic materials fully enclosed in a 5mm mild steel external shell. One piece cast ceramic ceiling. The cooking surface is constructed using high quality ceramic alumina bricks                                                                                                                                                                          |                                                                  |

## STANDARD FEATURES & OPTIONS

- Thermostatically controlled gas system with easy to use compact digital temperature control panel, remote mount option available.
- Unique exhaust design with advanced safety features.
- Traditional style fire grate for oven mouth.
- Accessory Kit: removable SS drip tray, hooks and tool set.
- 1 Piece Stainless Steel Hearth and Lintel surround for oven mouth. Easy and safe integration with architectural facade.
- 2 Part assembly for easy installation. All ovens can be designed for transport through doorways, lifts & staircases. (Please advise prior to order as alteration may be required)
- Internal Spotlight included as a standard feature.
- Flue transition with flame resistant particle filter.
- Optional extras available: viewing window.
- Various facades and external cladding options.