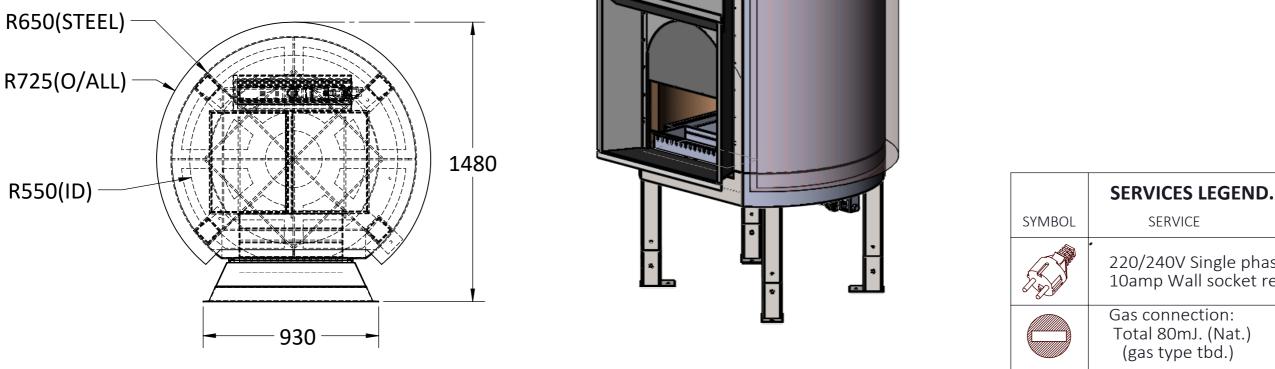

| Manufacturer           | Phoenix Ovens, Australia                                                                                                                                                                                                                                                                                                                                                |                                                                                                    |  |
|------------------------|-------------------------------------------------------------------------------------------------------------------------------------------------------------------------------------------------------------------------------------------------------------------------------------------------------------------------------------------------------------------------|----------------------------------------------------------------------------------------------------|--|
| Model No.              | DK1100JC                                                                                                                                                                                                                                                                                                                                                                |                                                                                                    |  |
| Description            | Round Duck Oven with Stone Hearth Floor                                                                                                                                                                                                                                                                                                                                 |                                                                                                    |  |
| Purpose                | Oven used to cook Peking Duck, Char Sui Pork, other Meats and Dishes                                                                                                                                                                                                                                                                                                    |                                                                                                    |  |
| Fuel Options           | Full Gas, Combination Gas & Wood                                                                                                                                                                                                                                                                                                                                        |                                                                                                    |  |
| Gas Requirements       | 80mJ (75,825 Btu) Thermostatically Controlled Infinity Gas Display Burner                                                                                                                                                                                                                                                                                               |                                                                                                    |  |
| Exhaust Requirements   | Under Canopy/Hood or Direct Connect via Phoenix Spray Filter fitted with Thermal Interlock Sensor, to a grease rated exhaust fitted with a suitable power fan (supplied by others)  The exhaust is best in a dedicated system. It is critical that ductwork be installed in accordance with local regulations.                                                          |                                                                                                    |  |
| External Dimensions    | 1450mm (W) x 1480mm (D) x 1888mm (H)                                                                                                                                                                                                                                                                                                                                    | Oven Weight (Approx.) 2150kg                                                                       |  |
| Internal Dimensions    | 1100mm Diameter                                                                                                                                                                                                                                                                                                                                                         |                                                                                                    |  |
| MEP Ratings            | Gas Connection: 19mm (3/4") Line<br>Electrical (wall socket): 230–240V (Single Phase)<br>10amp                                                                                                                                                                                                                                                                          | UNDER CANOPY/HOOD or<br>Direct Exhaust Connection: 300mm x 300mm<br>Universal Duct. 700L/s. 150 Pa |  |
| Compliance             | The oven and gas system are CE & AGA compliant                                                                                                                                                                                                                                                                                                                          |                                                                                                    |  |
| Warranty               | 4 Year Structural Guarantee, 12 Months for Gas System & Components                                                                                                                                                                                                                                                                                                      |                                                                                                    |  |
| Safety Notes           | The oven must be vented in accordance with local and/or national codes All gas systems fitted with flame failure, thermal interlock sensor and pressure differential switch for safety Oven façade/enclosure is to be constructed from non-combustible (fire-rated) materials Ventilated access panels required both above and below the oven (min. size 600mm x 600mm) |                                                                                                    |  |
| Manufacturer Materials | High quality ceramic materials fully enclosed in a 5mm mild steel external shell. One piece cast ceramic ceiling. The cooking surface is constructed using high quality ceramic alumina bricks                                                                                                                                                                          |                                                                                                    |  |

NOTES:

greg thomson +61 458 772 253

sales@phoenixfocus.com.au

OVERALL DIMENSION INCLUDES 50mm INSULATION +25mm AIR GAP

220/240V Single phase 10amp Wall socket reg'd. Gas connection: Total 80mJ. (Nat.)

**EXHAUST CONNECTION:** Recomend CANOPY: opt.by request.