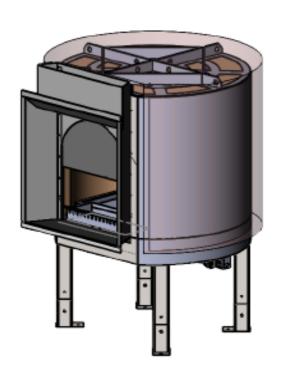

## STANDARD FEATURES & OPTIONS

- Thermostatically controlled gas system with easy to use compact digital temperature control panel, remote mount option available.
- Unique exhaust design with advanced safety features.
- Traditional style fire grate for oven mouth, wood/charcoal can be used but not necessary for heat source.
- Accessory Kit Included: removable SS drip tray, hooks, tool set.
- 1 Piece Stainless Steel Hearth and Lintel surround for oven mouth. Easy and safe integration with architectural facade.
- 2 Part assembly for easy installation. All ovens can be designed for transport through doorways, lifts & staircases. (Please advise prior to order as alteration may be required)
- Internal Spotlight included as a standard feature.
- Optional Direct Exhaust Connection via Spray Filter accessory.
- Optional extras available: viewing window.

## **FEATURES:**

**AUTOMATIC GAS SYSTEM DRIP TRAYS & FIREGRATE** 3 x HANGING RAILS (<12 DUCK) **EXHAUST OPTION FOR CANOPY** INTERNAL OVEN LIGHT.