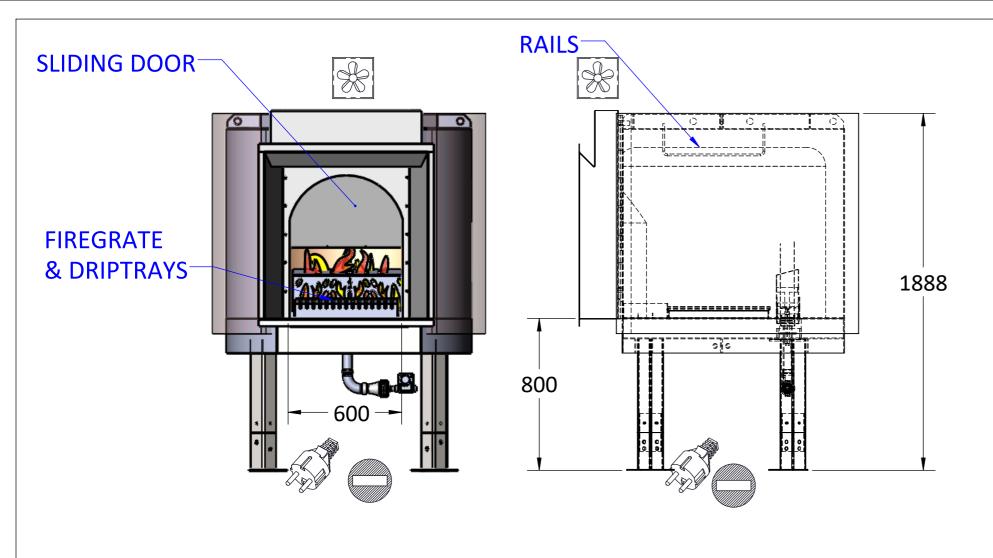

| Manufacturer           | Phoenix Ovens, Australia                                                                                                                                                                                                                                                                                                                                                |                                                                                                    |  |
|------------------------|-------------------------------------------------------------------------------------------------------------------------------------------------------------------------------------------------------------------------------------------------------------------------------------------------------------------------------------------------------------------------|----------------------------------------------------------------------------------------------------|--|
| Model No.              | DK1100JC                                                                                                                                                                                                                                                                                                                                                                |                                                                                                    |  |
| Description            | Round Duck Oven with Stone Hearth Floor                                                                                                                                                                                                                                                                                                                                 |                                                                                                    |  |
| Purpose                | Oven used to cook Peking Duck, Char Sui Pork, other Meats and Dishes                                                                                                                                                                                                                                                                                                    |                                                                                                    |  |
| Fuel Options           | Full Gas, Combination Gas & Wood                                                                                                                                                                                                                                                                                                                                        |                                                                                                    |  |
| Gas Requirements       | 80mJ (75,825 Btu) Thermostatically Controlled Infinity Gas Display Burner                                                                                                                                                                                                                                                                                               |                                                                                                    |  |
| Exhaust Requirements   | Under Canopy/Hood or Direct Connect via Phoenix Spray Filter fitted with Thermal Interlock Sensor, to a grease rated exhaust fitted with a suitable power fan (supplied by others)  The exhaust is best in a dedicated system. It is critical that ductwork be installed in accordance with local regulations.                                                          |                                                                                                    |  |
| External Dimensions    | 1450mm (W) x 1480mm (D) x 1888mm (H)                                                                                                                                                                                                                                                                                                                                    | Oven Weight (Approx.) 2150kg                                                                       |  |
| Internal Dimensions    | 1100mm Diameter                                                                                                                                                                                                                                                                                                                                                         |                                                                                                    |  |
| MEP Ratings            | Gas Connection: 19mm (3/4") Line<br>Electrical (wall socket): 230–240V (Single Phase)<br>10amp                                                                                                                                                                                                                                                                          | UNDER CANOPY/HOOD or<br>Direct Exhaust Connection: 300mm x 300mm<br>Universal Duct. 700L/s. 150 Pa |  |
| Compliance             | The oven and gas system are CE & AGA compliant                                                                                                                                                                                                                                                                                                                          |                                                                                                    |  |
| Warranty               | 4 Year Structural Guarantee, 12 Months for Gas System & Components                                                                                                                                                                                                                                                                                                      |                                                                                                    |  |
| Safety Notes           | The oven must be vented in accordance with local and/or national codes All gas systems fitted with flame failure, thermal interlock sensor and pressure differential switch for safety Oven façade/enclosure is to be constructed from non-combustible (fire-rated) materials Ventilated access panels required both above and below the oven (min. size 600mm x 600mm) |                                                                                                    |  |
| Manufacturer Materials | High quality ceramic materials fully enclosed in a 5mm mild steel external shell. One piece cast ceramic ceiling. The cooking surface is constructed using high quality ceramic alumina bricks                                                                                                                                                                          |                                                                                                    |  |

## STANDARD FEATURES & OPTIONS

- Thermostatically controlled gas system with easy to use compact digital temperature control panel, remote mount option available.
- Unique exhaust design with advanced safety features.
- Traditional style fire grate for oven mouth, wood/charcoal can be used but not necessary for heat source.
- Accessory Kit Included: removable SS drip tray, hooks, tool set.
- 1 Piece Stainless Steel Hearth and Lintel surround for oven mouth. Easy and safe integration with architectural facade.
- 2 Part assembly for easy installation. All ovens can be designed for transport through doorways, lifts & staircases. (Please advise prior to order as alteration may be required)
- Internal Spotlight included as a standard feature.
- Optional Direct Exhaust Connection via Spray Filter accessory.
- Optional extras available: viewing window.

## **FEATURES:**

**AUTOMATIC GAS SYSTEM DRIP TRAYS & FIREGRATE** 3 x HANGING RAILS (<12 DUCK) **EXHAUST OPTION FOR CANOPY** INTERNAL OVEN LIGHT.

NOTES:

greg thomson +61 458 772 253

sales@phoenixfocus.com.au

OVERALL DIMENSION INCLUDES 50mm INSULATION +25mm AIR GAP

220/240V Single phase 10amp Wall socket reg'd. Gas connection: Total 80mJ. (Nat.)

**EXHAUST CONNECTION:** Recomend CANOPY: opt.by request.