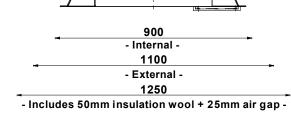

|                                                                                                         | 1                                                                                                                                                                                                                                                                                                                                                                                                                            |                     |
|---------------------------------------------------------------------------------------------------------|------------------------------------------------------------------------------------------------------------------------------------------------------------------------------------------------------------------------------------------------------------------------------------------------------------------------------------------------------------------------------------------------------------------------------|---------------------|
|                                                                                                         | COPYRIGHT:<br>PHDENEP PRIME FPGUS or so the copy to e wholy or partially used<br>or copied without our permission in writing, and without adquate<br>compensation for the design submitted. It is supplied in confidence.<br>It may not be used for any purpose other than that for which it is<br>supplied and must not be reproduced or a stigned without our<br>permission in the preparation and submission of drawings. |                     |
|                                                                                                         | OFF.N°                                                                                                                                                                                                                                                                                                                                                                                                                       | 2021.0869           |
|                                                                                                         | REFERENCE                                                                                                                                                                                                                                                                                                                                                                                                                    |                     |
|                                                                                                         | CITY<br>Suzhou<br>DESIGNER                                                                                                                                                                                                                                                                                                                                                                                                   |                     |
|                                                                                                         | Phoenix Prime Focus                                                                                                                                                                                                                                                                                                                                                                                                          |                     |
|                                                                                                         |                                                                                                                                                                                                                                                                                                                                                                                                                              | -                   |
|                                                                                                         | Revision > 000                                                                                                                                                                                                                                                                                                                                                                                                               | Date:<br>19-04-2021 |
|                                                                                                         |                                                                                                                                                                                                                                                                                                                                                                                                                              |                     |
|                                                                                                         | ORDER                                                                                                                                                                                                                                                                                                                                                                                                                        | -                   |
|                                                                                                         | DATE ORDER                                                                                                                                                                                                                                                                                                                                                                                                                   | -                   |
|                                                                                                         | STATUS                                                                                                                                                                                                                                                                                                                                                                                                                       |                     |
|                                                                                                         | A > Approved without notes                                                                                                                                                                                                                                                                                                                                                                                                   |                     |
| vices -                                                                                                 | B > Approved with notes                                                                                                                                                                                                                                                                                                                                                                                                      |                     |
| · · · · ·                                                                                               | C > Not compliant                                                                                                                                                                                                                                                                                                                                                                                                            |                     |
| t connection:<br>00 mm Universal flange<br>sec                                                          | Date:                                                                                                                                                                                                                                                                                                                                                                                                                        |                     |
| c connection:<br>- 3ph - 4.5 KW                                                                         | Signature:                                                                                                                                                                                                                                                                                                                                                                                                                   |                     |
| · · · ·                                                                                                 | sales@phoenixfocus.com.au                                                                                                                                                                                                                                                                                                                                                                                                    |                     |
| ic connection:<br>- 3ph - 11 KW<br>ng elements                                                          |                                                                                                                                                                                                                                                                                                                                                                                                                              |                     |
| water connection<br>water connection<br>pray filter 1/2"<br>h                                           | BRISBANE AUSTRALIA<br>PO BOX 1258 SPRING HILL                                                                                                                                                                                                                                                                                                                                                                                |                     |
| connection<br>vater connection<br>1/4" BSP SOCKET<br>r or S/S to kitchen waste / tundish                | PHOENIX                                                                                                                                                                                                                                                                                                                                                                                                                      |                     |
| Panel requirements:<br>1x on upper right side<br>next to the spray filter<br>min. size 600x600 mm       |                                                                                                                                                                                                                                                                                                                                                                                                                              |                     |
| Panel requirements:<br>1x lower panel under oven<br>- this must be venitlated -<br>min. size 600x600 mm | W PRIME FOCUS                                                                                                                                                                                                                                                                                                                                                                                                                |                     |