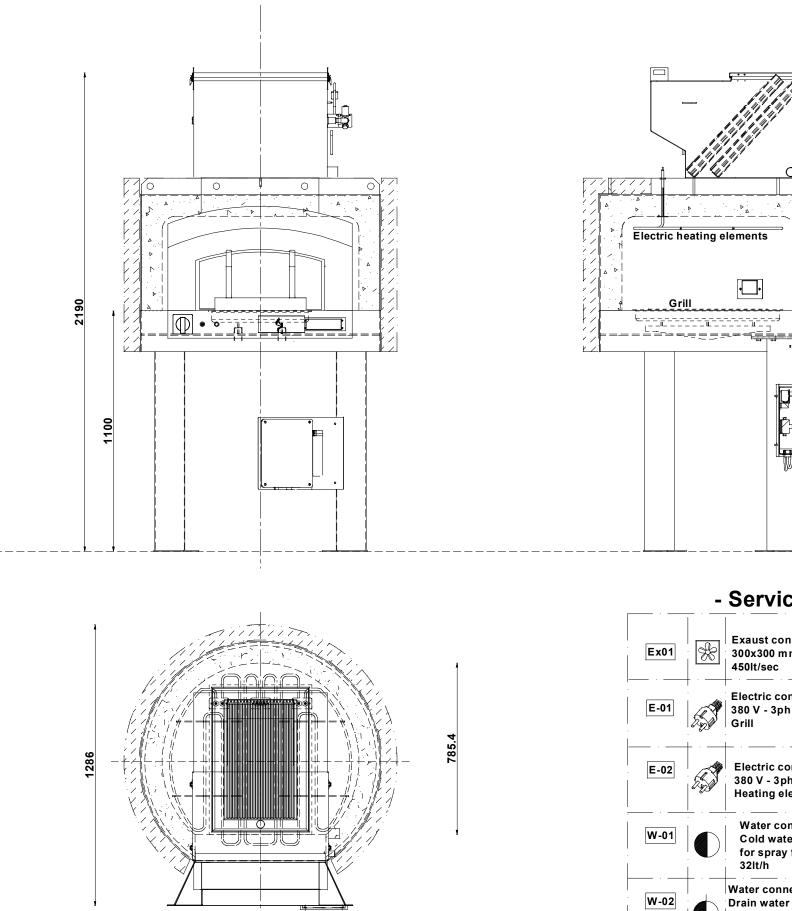

|                                                                                                         | 1                                                                                                                                                                                                                                                                                                                                                                                                                            |                     |
|---------------------------------------------------------------------------------------------------------|------------------------------------------------------------------------------------------------------------------------------------------------------------------------------------------------------------------------------------------------------------------------------------------------------------------------------------------------------------------------------------------------------------------------------|---------------------|
|                                                                                                         | COPYRIGHT:<br>PHDENEP PRIME FPGUS or so the copy to e wholy or partially used<br>or copied without our permission in writing, and without adquate<br>compensation for the design submitted. It is supplied in confidence.<br>It may not be used for any purpose other than that for which it is<br>supplied and must not be reproduced or a stigned without our<br>permission in the preparation and submission of drawings. |                     |
|                                                                                                         | OFF.N°                                                                                                                                                                                                                                                                                                                                                                                                                       | 2021.0869           |
|                                                                                                         | REFERENCE                                                                                                                                                                                                                                                                                                                                                                                                                    |                     |
|                                                                                                         | CITY<br>Suzhou<br>DESIGNER                                                                                                                                                                                                                                                                                                                                                                                                   |                     |
|                                                                                                         | Phoenix Prime Focus                                                                                                                                                                                                                                                                                                                                                                                                          |                     |
|                                                                                                         |                                                                                                                                                                                                                                                                                                                                                                                                                              | -                   |
|                                                                                                         | Revision > 000                                                                                                                                                                                                                                                                                                                                                                                                               | Date:<br>19-04-2021 |
|                                                                                                         |                                                                                                                                                                                                                                                                                                                                                                                                                              |                     |
|                                                                                                         | ORDER                                                                                                                                                                                                                                                                                                                                                                                                                        | -                   |
|                                                                                                         | DATE ORDER                                                                                                                                                                                                                                                                                                                                                                                                                   | -                   |
|                                                                                                         | STATUS                                                                                                                                                                                                                                                                                                                                                                                                                       |                     |
|                                                                                                         | A > Approved without notes                                                                                                                                                                                                                                                                                                                                                                                                   |                     |
| vices -                                                                                                 | B > Approved with notes                                                                                                                                                                                                                                                                                                                                                                                                      |                     |
| · · · · ·                                                                                               | C > Not compliant                                                                                                                                                                                                                                                                                                                                                                                                            |                     |
| t connection:<br>00 mm Universal flange<br>sec                                                          | Date:                                                                                                                                                                                                                                                                                                                                                                                                                        |                     |
| c connection:<br>- 3ph - 4.5 KW                                                                         | Signature:                                                                                                                                                                                                                                                                                                                                                                                                                   |                     |
| · · · ·                                                                                                 | sales@phoenixfocus.com.au                                                                                                                                                                                                                                                                                                                                                                                                    |                     |
| ic connection:<br>- 3ph - 11 KW<br>ng elements                                                          |                                                                                                                                                                                                                                                                                                                                                                                                                              |                     |
| water connection<br>water connection<br>pray filter 1/2"<br>h                                           | BRISBANE AUSTRALIA<br>PO BOX 1258 SPRING HILL                                                                                                                                                                                                                                                                                                                                                                                |                     |
| connection<br>vater connection<br>1/4" BSP SOCKET<br>r or S/S to kitchen waste / tundish                | PHOENIX                                                                                                                                                                                                                                                                                                                                                                                                                      |                     |
| Panel requirements:<br>1x on upper right side<br>next to the spray filter<br>min. size 600x600 mm       |                                                                                                                                                                                                                                                                                                                                                                                                                              |                     |
| Panel requirements:<br>1x lower panel under oven<br>- this must be venitlated -<br>min. size 600x600 mm | W PRIME FOCUS                                                                                                                                                                                                                                                                                                                                                                                                                |                     |