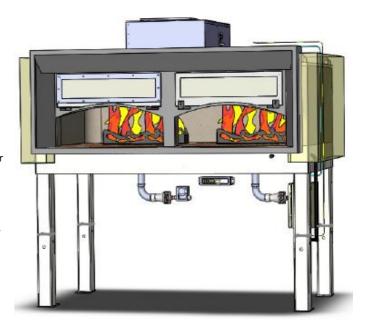

## **FLAMETREE FT1700.D2**

| Manufacturer           | Phoenix Ovens, Australia                                                                                                                                                                                                                                                                                                                                                |                                                                      |  |
|------------------------|-------------------------------------------------------------------------------------------------------------------------------------------------------------------------------------------------------------------------------------------------------------------------------------------------------------------------------------------------------------------------|----------------------------------------------------------------------|--|
| Model No.              | Flametree FT1700D2                                                                                                                                                                                                                                                                                                                                                      |                                                                      |  |
| Description            | Rectangular Stone Hearth Oven, Single Cooking Chamber with 2 x Fold Down Glass Doors                                                                                                                                                                                                                                                                                    |                                                                      |  |
| Purpose                | Multi-function Stone Hearth Oven used to cook Pizza, Breads, Meats and other Dishes                                                                                                                                                                                                                                                                                     |                                                                      |  |
| Fuel Options           | Full Gas, Combination Gas & Wood, Wood Only                                                                                                                                                                                                                                                                                                                             |                                                                      |  |
| Gas Requirements       | 130mJ (123,000 Btu) 2 x Thermostatically Controlled Infinity Gas Display Burners (65mJ each)                                                                                                                                                                                                                                                                            |                                                                      |  |
| Exhaust Requirements   | Under Canopy/Hood or Direct Connect via Phoenix Flue Transition with Particle Filter and fitted with Thermal Interlock Sensor, to a grease rated exhaust fitted with a suitable power fan (supplied by others) The exhaust is best in a dedicated system. It is critical that ductwork be installed in accordance with local regulations.                               |                                                                      |  |
| External Dimensions    | 2050mm (W) x 1340mm (D) x 2000mm (H)                                                                                                                                                                                                                                                                                                                                    | Oven Weight Approx. 2250kg                                           |  |
| Internal Dimensions    | 1700mm (W) x 865mm (D) Floor Area Approx. 1.5m <sup>2</sup>                                                                                                                                                                                                                                                                                                             |                                                                      |  |
| MEP Ratings            | Gas Connection: 2 x 19mm (3/4") Lines<br>Electrical (wall socket): 230-240V (Single Phase) 10amp                                                                                                                                                                                                                                                                        | Exhaust Connection: 300mm x 300mm<br>Universal Duct. 9000L/s. 150 Pa |  |
| Compliance             | The oven and gas system are CE & AGA compliant                                                                                                                                                                                                                                                                                                                          |                                                                      |  |
| Safety Notes           | The oven must be vented in accordance with local and/or national codes All gas systems fitted with flame failure, thermal interlock sensor and pressure differential switch for safety Oven façade/enclosure is to be constructed from non-combustible (fire-rated) materials Ventilated access panels required both above and below the oven (min. size 600mm x 600mm) |                                                                      |  |
| Manufacturer Materials | High quality ceramic materials fully enclosed in a 5mm mild steel external shell. One piece cast ceramic ceiling. The cooking surface is constructed using high quality ceramic alumina bricks. Fold down door with thermal glass.                                                                                                                                      |                                                                      |  |
| Warranty               | 4 Year Structural Guarantee, 12 Months for Gas System & Components                                                                                                                                                                                                                                                                                                      |                                                                      |  |

## **STANDARD FEATURES & OPTIONS**

- Thermostatically controlled gas system with infinity display burner.
- Unique exhaust design with advanced safety features.
- Easy to use compact digital control panel, remote mount option available.
- 1 Piece Stainless Steel Hearth and Lintel surround for oven mouth allows for easy and safe integration with architectural facade.
- Flue Transition with flame resistant particle filter, easily accessible for cleaning and maintenance.
- Internal Spotlight supplied as standard.
- Pizza Tool Kit: peel, paddle, brush, shovel, rake.
- OPTIONAL ACCESSORIES: Viewing Window, Additional Door Opening, Gas Fired Char Grill.
- 2 Part assembly for easy installation. All ovens can be designed for transport through doorways, lifts & staircases. (Please advise prior to order as alteration may be required)
- Various facades and external cladding options.

FOLD DOWN DOOR W/VIEW PORTS EASY SERVICE EXHAUST FILTER **EXHAUST TRANSITION TO STD. DUCT** INC. MANUAL DAMPER 2 Pce. CONSTRUCTION FOR EASY INSTALL ENERGY EFFICENT. (CAN BE DUAL FUEL)

MASS

TOP SECTION: 1450kgs BASE SECTION: 800kgs