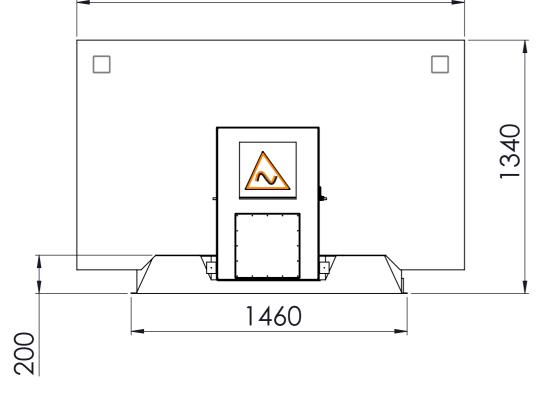

## **FLAMETREE FT1700.D2**

| Manufacturer           | Phoenix Ovens, Australia                                                                                                                                                                                                                                                                                                                                                |                                                                      |  |
|------------------------|-------------------------------------------------------------------------------------------------------------------------------------------------------------------------------------------------------------------------------------------------------------------------------------------------------------------------------------------------------------------------|----------------------------------------------------------------------|--|
| Model No.              | Flametree FT1700D2                                                                                                                                                                                                                                                                                                                                                      |                                                                      |  |
| Description            | Rectangular Stone Hearth Oven, Single Cooking Chamber with 2 x Fold Down Glass Doors                                                                                                                                                                                                                                                                                    |                                                                      |  |
| Purpose                | Multi-function Stone Hearth Oven used to cook Pizza, Breads, Meats and other Dishes                                                                                                                                                                                                                                                                                     |                                                                      |  |
| Fuel Options           | Full Gas, Combination Gas & Wood, Wood Only                                                                                                                                                                                                                                                                                                                             |                                                                      |  |
| Gas Requirements       | 130mJ (123,000 Btu) 2 x Thermostatically Controlled Infinity Gas Display Burners (65mJ each)                                                                                                                                                                                                                                                                            |                                                                      |  |
| Exhaust Requirements   | Under Canopy/Hood or Direct Connect via Phoenix Flue Transition with Particle Filter and fitted with Thermal Interlock Sensor, to a grease rated exhaust fitted with a suitable power fan (supplied by others) The exhaust is best in a dedicated system. It is critical that ductwork be installed in accordance with local regulations.                               |                                                                      |  |
| External Dimensions    | 2050mm (W) x 1340mm (D) x 2000mm (H)                                                                                                                                                                                                                                                                                                                                    | Oven Weight Approx. 2250kg                                           |  |
| Internal Dimensions    | 1700mm (W) x 865mm (D) Floor Area Approx. 1.5m <sup>2</sup>                                                                                                                                                                                                                                                                                                             |                                                                      |  |
| MEP Ratings            | Gas Connection: 2 x 19mm (3/4") Lines<br>Electrical (wall socket): 230-240V (Single Phase) 10amp                                                                                                                                                                                                                                                                        | Exhaust Connection: 300mm x 300mm<br>Universal Duct. 9000L/s. 150 Pa |  |
| Compliance             | The oven and gas system are CE & AGA compliant                                                                                                                                                                                                                                                                                                                          |                                                                      |  |
| Safety Notes           | The oven must be vented in accordance with local and/or national codes All gas systems fitted with flame failure, thermal interlock sensor and pressure differential switch for safety Oven façade/enclosure is to be constructed from non-combustible (fire-rated) materials Ventilated access panels required both above and below the oven (min. size 600mm x 600mm) |                                                                      |  |
| Manufacturer Materials | High quality ceramic materials fully enclosed in a 5mm mild steel external shell. One piece cast ceramic ceiling. The cooking surface is constructed using high quality ceramic alumina bricks. Fold down door with thermal glass.                                                                                                                                      |                                                                      |  |
| Warranty               | 4 Year Structural Guarantee, 12 Months for Gas System & Components                                                                                                                                                                                                                                                                                                      |                                                                      |  |

| SERVICES LEGEND. |                                                                          | Overall/outside dimensions includes insulation(50mm) and                                                                                                                                               |  |
|------------------|--------------------------------------------------------------------------|--------------------------------------------------------------------------------------------------------------------------------------------------------------------------------------------------------|--|
| SYMBOL           | SERVICE                                                                  | required air gap (25mm)<br>Total 75mm. (All sides and top)<br>Allow 900mm clearance above.                                                                                                             |  |
| 4-               | 230VOLT 1*PHASE                                                          | THE INFORMATION CONTAINED IN THIS DRAWING IS THE SOLE PROPERTY OF PHOENIX OVENS PTY.LTD ANY REPRODUCTION IN PART OR AS A WHOLE WITHOUT THE WRITTEN PERMISSION OF PHOENIX OVENS PTY.LTD. IS PROHIBITED. |  |
| F                | 10AMP WALL SOCKET                                                        | PHOENIX OVENS. AUSTRALIA.                                                                                                                                                                              |  |
| A G              | GAS CONNECTION X 2<br>2 X 3/4"(19mm)<br>NAT GAS: 65MjX2<br>(TOTAL 130MJ) | FLAMETREE FT1700 HPW                                                                                                                                                                                   |  |
| $\wedge$         | EXHAUST CONNECTION:<br>UNIVERSAL 300X300mm                               | DWG NO. 17ALL.LDW A3                                                                                                                                                                                   |  |
|                  | 900l/sec. @150Pa.                                                        | SCALE 1:20 DO NOT SCALE DRAWING SHEET 1 OF 1                                                                                                                                                           |  |