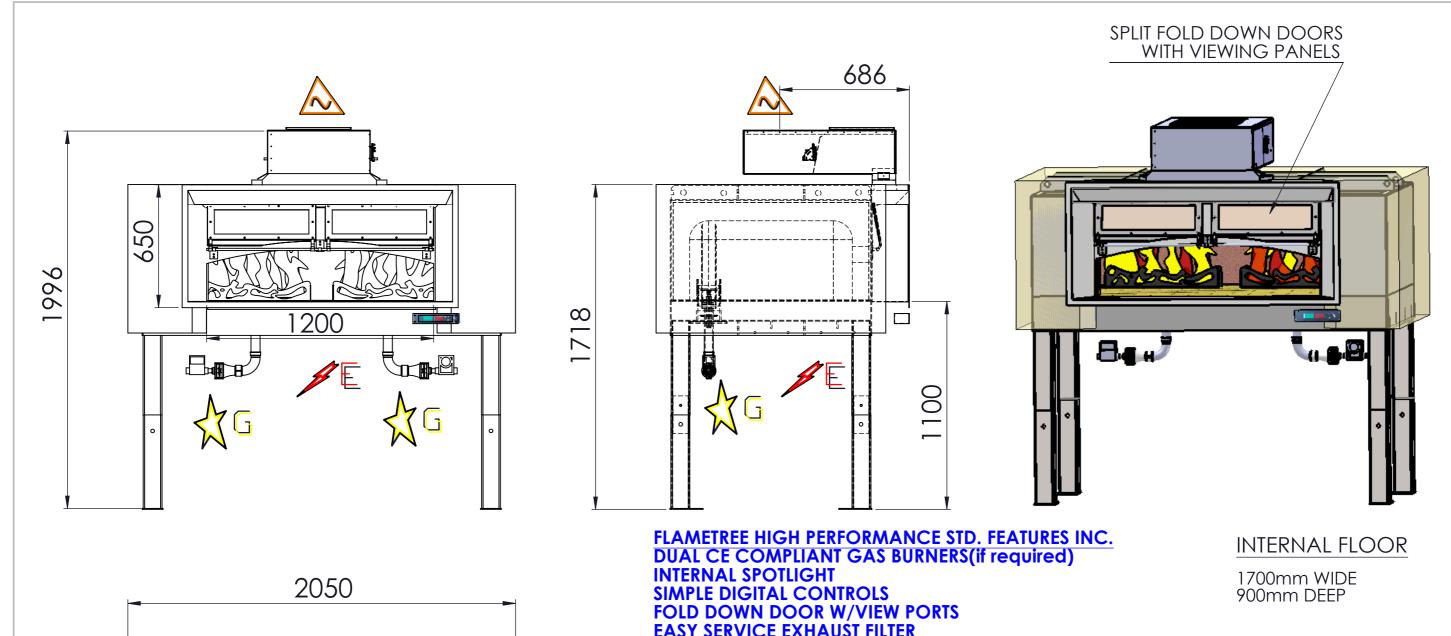

## **FLAMETREE FT1700.D2**

| Manufacturer           | Phoenix Ovens, Australia                                                                                                                                                                                                                                                                                                                                                |                                                                      |  |
|------------------------|-------------------------------------------------------------------------------------------------------------------------------------------------------------------------------------------------------------------------------------------------------------------------------------------------------------------------------------------------------------------------|----------------------------------------------------------------------|--|
| Model No.              | Flametree FT1700D2                                                                                                                                                                                                                                                                                                                                                      |                                                                      |  |
| Description            | Rectangular Stone Hearth Oven, Single Cooking Chamber with 2 x Fold Down Glass Doors                                                                                                                                                                                                                                                                                    |                                                                      |  |
| Purpose                | Multi-function Stone Hearth Oven used to cook Pizza, Breads, Meats and other Dishes                                                                                                                                                                                                                                                                                     |                                                                      |  |
| Fuel Options           | Full Gas, Combination Gas & Wood, Wood Only                                                                                                                                                                                                                                                                                                                             |                                                                      |  |
| Gas Requirements       | 130mJ (123,000 Btu) 2 x Thermostatically Controlled Infinity Gas Display Burners (65mJ each)                                                                                                                                                                                                                                                                            |                                                                      |  |
| Exhaust Requirements   | Under Canopy/Hood or Direct Connect via Phoenix Flue Transition with Particle Filter and fitted with Thermal Interlock Sensor, to a grease rated exhaust fitted with a suitable power fan (supplied by others) The exhaust is best in a dedicated system. It is critical that ductwork be installed in accordance with local regulations.                               |                                                                      |  |
| External Dimensions    | 2050mm (W) x 1340mm (D) x 2000mm (H)                                                                                                                                                                                                                                                                                                                                    | Oven Weight Approx. 2250kg                                           |  |
| Internal Dimensions    | 1700mm (W) x 865mm (D) Floor Area Approx. 1.5m <sup>2</sup>                                                                                                                                                                                                                                                                                                             |                                                                      |  |
| MEP Ratings            | Gas Connection: 2 x 19mm (3/4") Lines<br>Electrical (wall socket): 230-240V (Single Phase) 10amp                                                                                                                                                                                                                                                                        | Exhaust Connection: 300mm x 300mm<br>Universal Duct. 9000L/s. 150 Pa |  |
| Compliance             | The oven and gas system are CE & AGA compliant                                                                                                                                                                                                                                                                                                                          |                                                                      |  |
| Safety Notes           | The oven must be vented in accordance with local and/or national codes All gas systems fitted with flame failure, thermal interlock sensor and pressure differential switch for safety Oven façade/enclosure is to be constructed from non-combustible (fire-rated) materials Ventilated access panels required both above and below the oven (min. size 600mm x 600mm) |                                                                      |  |
| Manufacturer Materials | High quality ceramic materials fully enclosed in a 5mm mild steel external shell. One piece cast ceramic ceiling. The cooking surface is constructed using high quality ceramic alumina bricks. Fold down door with thermal glass.                                                                                                                                      |                                                                      |  |
| Warranty               | 4 Year Structural Guarantee, 12 Months for Gas System & Components                                                                                                                                                                                                                                                                                                      |                                                                      |  |

## **STANDARD FEATURES & OPTIONS**

- Thermostatically controlled gas system with infinity display burner.
- Unique exhaust design with advanced safety features.
- Easy to use compact digital control panel, remote mount option available.
- 1 Piece Stainless Steel Hearth and Lintel surround for oven mouth allows for easy and safe integration with architectural facade.
- Flue Transition with flame resistant particle filter, easily accessible for cleaning and maintenance.
- Internal Spotlight supplied as standard.
- Pizza Tool Kit: peel, paddle, brush, shovel, rake.
- OPTIONAL ACCESSORIES: Viewing Window, Additional Door Opening, Gas Fired Char Grill.
- 2 Part assembly for easy installation. All ovens can be designed for transport through doorways, lifts & staircases. (Please advise prior to order as alteration may be required)
- Various facades and external cladding options.

FOLD DOWN DOOR W/VIEW PORTS EASY SERVICE EXHAUST FILTER **EXHAUST TRANSITION TO STD. DUCT** INC. MANUAL DAMPER 2 Pce. CONSTRUCTION FOR EASY INSTALL ENERGY EFFICENT. (CAN BE DUAL FUEL)

MASS

TOP SECTION: 1450kgs BASE SECTION: 800kgs

| SERVICES LEGEND. |                                                                          | Overall/outside dimensions includes insulation(50mm) and                                                                                                                                               |  |
|------------------|--------------------------------------------------------------------------|--------------------------------------------------------------------------------------------------------------------------------------------------------------------------------------------------------|--|
| SYMBOL           | SERVICE                                                                  | required air gap (25mm)<br>Total 75mm. (All sides and top)<br>Allow 900mm clearance above.                                                                                                             |  |
| 4-               | 230VOLT 1*PHASE                                                          | THE INFORMATION CONTAINED IN THIS DRAWING IS THE SOLE PROPERTY OF PHOENIX OVENS PTY.LTD ANY REPRODUCTION IN PART OR AS A WHOLE WITHOUT THE WRITTEN PERMISSION OF PHOENIX OVENS PTY.LTD. IS PROHIBITED. |  |
| F                | 10AMP WALL SOCKET                                                        | PHOENIX OVENS. AUSTRALIA.                                                                                                                                                                              |  |
| A G              | GAS CONNECTION X 2<br>2 X 3/4"(19mm)<br>NAT GAS: 65MjX2<br>(TOTAL 130MJ) | FLAMETREE FT1700 HPW                                                                                                                                                                                   |  |
| $\wedge$         | EXHAUST CONNECTION:<br>UNIVERSAL 300X300mm                               | DWG NO. 17ALL.LDW A3                                                                                                                                                                                   |  |
|                  | 900l/sec. @150Pa.                                                        | SCALE 1:20 DO NOT SCALE DRAWING SHEET 1 OF 1                                                                                                                                                           |  |